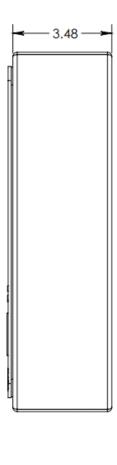

#### Wall-mount housing

- Height: 12.75"
- Width: 9.5"
- Depth: 3.48"
- Weight: 11 lbs
- Stainless steel thickness: 0.06"