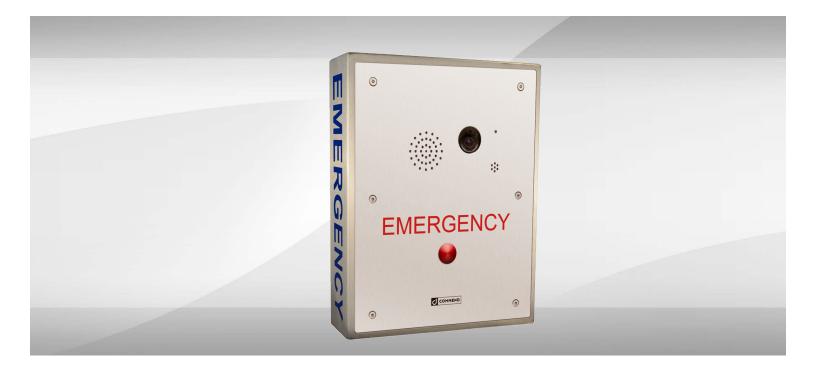

#### Vandal-Resistant Hardware

The US-CSH-06-S security wall housing is designed to house Commend's tamper/weather resistant substations in either interior or sheltered exterior locations. Both the size and optional high visibility colors provide an extremely visible and aesthetic security site for people in duress. The housing is constructed of stainless steel which is then optionally painted in a variety of durable finishes. This provides reliable and attractive housing for the Commend security substation. The US-CSH-06-S can be configured to accept a variety of Commend security substations.

#### Benefits

- High visibility
- Weather / Vandal resistant
- Trim rings available to fit smaller substations
- Ideal for people in duress
- Attractive and durable housing
- Mass notification reliability
- Scream alarm feature in Commend Stations
- Separate strobe is available