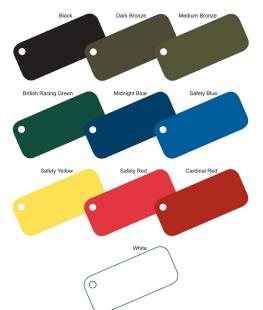

accept a variety of Commend security substations.

### Functions and highlights

#### Wall-mount housing

- Height: 12.75"
- Width: 9.5"
- Depth: 3.48"
- Weight: 11 lbs
- Stainless steel thickness: 0.06"

#### Optional Features

- Clear coat enclosure for additional protection
- Standard or custom finish color
- Pole mount kit
- Curb mount stand
- Combination LED blue beacon and strobe kit (low voltage)



# Technical Data and System Requirements

Depending on desired Intercom (consult with Commend Americas sales for support).

#### **Precautions**

- When opening the stations ESD precautions must be observed.
- The stations may only be opened by authorized service engineers.

# Connection Diagram

## Extent of Supply

1 security housing

- Installation screws









### Color Choices



#### **Applications**

- Hospitals
- Parking garages
- Airports
- Jails / Correctional Facilites

Page 2 | 2

- Toll booths / tunnels
- Schools / campuses
- Apartment complexes
- Mass transit

#### Benefits

- High visibility
- Weather / Vandal resistant
- Trim rings available to fit smaller substations
- Ideal for people in duress
- Attractive and durable housing
- Mass notification reliability
- Scream alarm feature in Commend Stations
- Separate strobe is available