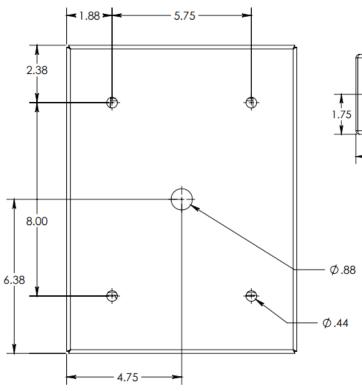

#### Wall-mount housing

- Height: 12.75"
- Width: 9.5"
- Depth: 3.48"
- Weight: 11 lbs
- Stainless steel thickness: 0.06"