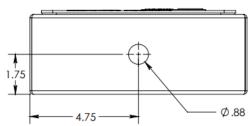

#### Wall-mount housing

- Height: 12.75"
- Width: 9.5"
- Depth: 3.48"
- Weight: 11 lbs
- Stainless steel thickness: 0.06"