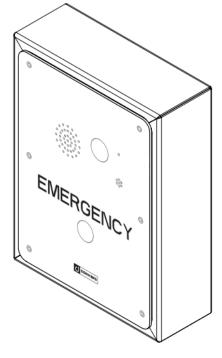

#### Vandal-Resistant Hardware

The US-CSH-06-S security wall housing is designed to house Commend's tamper/weather resistant substations in either interior or sheltered exterior locations. Both the size and optional high visibility colors provide an extremely visible and aesthetic security site for people in duress. The housing is constructed of stainless steel which is then optionally painted in a variety of durable finishes. This provides reliable and attractive housing for the Commend security substation. The US-CSH-06-S can be configured to accept a variety of Commend security substations.